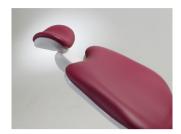

## **055/050 Clair** chair

The unique, folding and extending legrest provides unrivalled comfort and maximum Patient and Operator access within a very compact footprint.

050 CLAIR with Twin-articulating headrest

Folding and extending legrest safety feature ensures that the legrest retracts if contact is made with any object