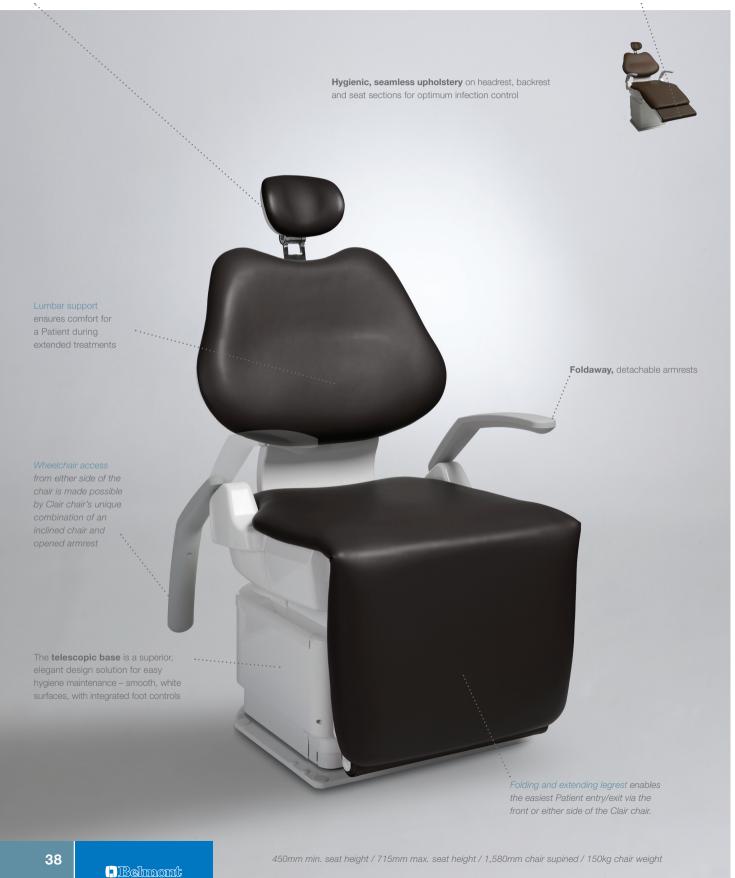

## **055/050 Clair** chair

The unique, folding and extending legrest provides unrivalled comfort and maximum Patient and Operator access within a very compact footprint.

050 CLAIR with Twin-articulating headrest

Folding and extending legrest safety feature ensures that the legrest retracts if contact is made with any object