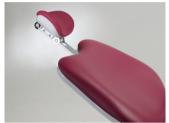

## **055/050 Clair** chair

Patient-friendly chair offering the most pleasant consultation position possible.

055 Power headrest

050 Twin-articulating headrest

Ultra-slim backrest improves Operator's working comfort

Integrated foot control stalks for chair movements including two programmable presets, Last-Position memory and Auto-Return

All-over smooth, easy-clean surfaces for best hygiene maintenance

Chair movements are synchronised and smooth, eliminating the anxiety and insecurity that is common among Patients. Lumbar support and the extending legrest provide sheer comfort for the Patient as the chair changes position.