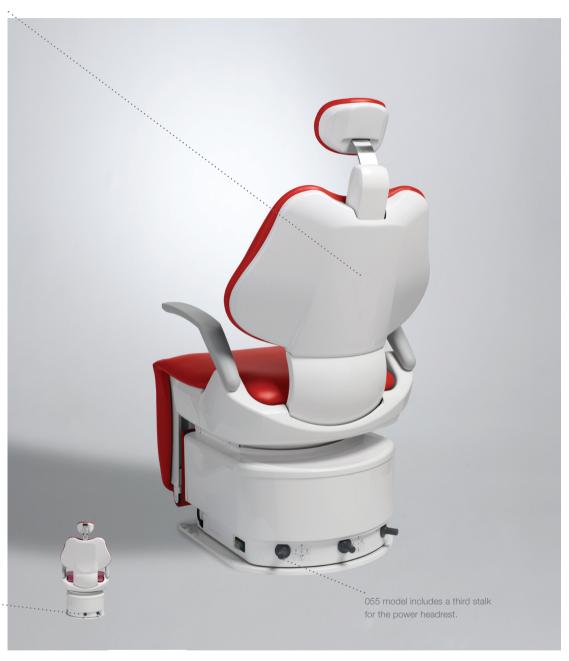

## **055/050 Clair** chair

The unique, folding and extending legrest provides unrivalled comfort and maximum Patient and Operator access within a very compact footprint.

050 CLAIR with Twin-articulating headrest

## **055/050 Clair** chair

Patient-friendly chair offering the most pleasant consultation position possible.

055 Power headrest

050 Twin-articulating headrest

Ultra-slim backrest improves Operator's working comfort

Integrated foot control stalks for chair movements including two programmable presets, Last-Position memory and Auto-Return

All-over smooth, easy-clean surfaces for best hygiene maintenance

Chair movements are synchronised and smooth, eliminating the anxiety and insecurity that is common among Patients. Lumbar support and the extending legrest provide sheer comfort for the Patient as the chair changes position.